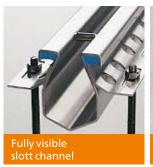

## **FEATURES**

BARIT SLOTTED CHANNEL is made of stainless steel. Additional stability for high loads is provided for with professional bends, welded spacer ribbing and lengthwise reinforcement brackets.

## **BARIT SLOT CHANNEL** | Details

| ТҮРЕ                       | SLOT CHANNEL                          |  |
|----------------------------|---------------------------------------|--|
| Material                   | Stainless steel<br>AISI 304<br>1.4301 |  |
| Material thickness         | 2/3 mm                                |  |
| Surface                    | chemically pickled                    |  |
| Execution                  | ca. 0,5 m                             |  |
| Slot Width                 | 20 mm                                 |  |
| Slot Width (barefoot area) | 8 mm (min. height 78 mm)              |  |
| Built-in-Fall              | 0,6 %                                 |  |
| Cleaning                   | BARiT Cleaner*                        |  |
| Firesafety                 | on demand                             |  |