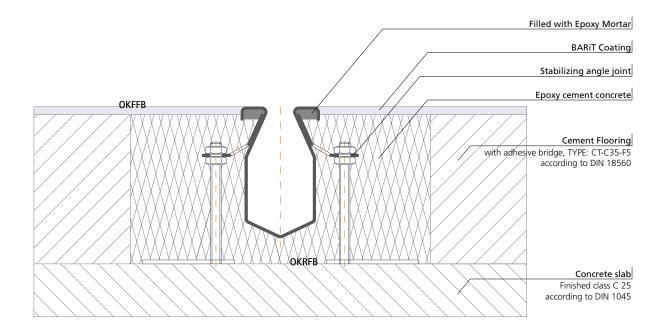

As part of BARIT's services, professional installation can also be included along with supplying the SLOTTED CHANNELs.

For a stable connection and seamless integration, these are incorporated into epoxy cement concrete. Extensive standard versions offer a wide range of solutions. Additional sloped channels with different sizes can be special ordered on request. Stainless steel floor drains can be easily cleaned with our BARIT CLEANER.