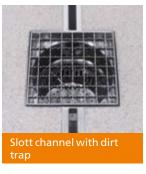

## **DEFINITION AND PURPOSE**

Slotted channels are for the drainage of those rooms where small quantities of water only to be removed. Gradients being integrated assure a high flow rate and the very best self-purification. BARiT slotted channels made of stainless steel with proper edges, welded distance plates and reinforcing angles with oblong holes allow heavy mechanical loads.

## **BARIT SLOT CHANNEL** | Details

| ТҮРЕ                       | SLOT CHANNEL                          |  |
|----------------------------|---------------------------------------|--|
| Material                   | Stainless steel<br>AISI 304<br>1.4301 |  |
| Material thickness         | 2/3 mm                                |  |
| Surface                    | chemically pickled                    |  |
| Execution                  | ca. 0,5 m                             |  |
| Slot Width                 | 20 mm                                 |  |
| Slot Width (barefoot area) | 8 mm (min. height 78 mm)              |  |
| Built-in-Fall              | 0,6 %                                 |  |
| Cleaning                   | BARiT Cleaner*                        |  |
| Firesafety                 | on demand                             |  |