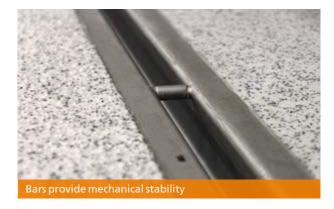

## **DEFINITION AND PURPOSE**

Slotted channels are for the drainage of those rooms where small quantities of water only to be removed. Gradients being integrated assure a high flow rate and the very best self-purification. BARiT slotted channels made of stainless steel with proper edges, welded distance plates and reinforcing angles with oblong holes allow heavy mechanical loads.

## **FEATURES**

BARIT SLOTTED CHANNEL is made of stainless steel. Additional stability for high loads is provided for with professional bends, welded spacer ribbing and lengthwise reinforcement brackets.