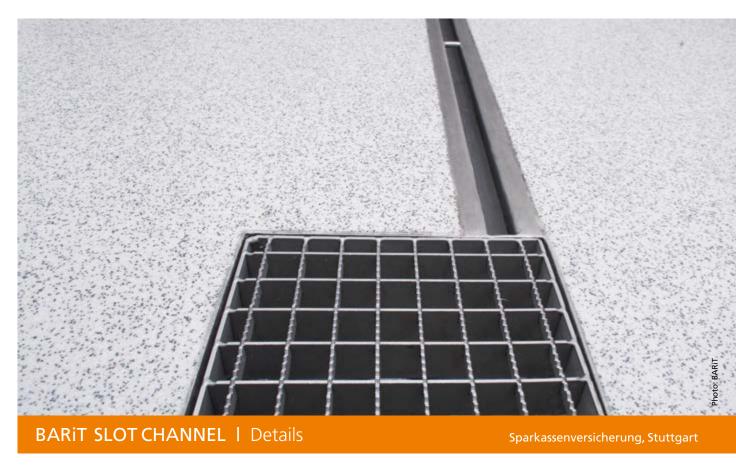

## **DEFINITION AND PURPOSE**

Slotted channels are for the drainage of those rooms where small quantities of water only to be removed. Gradients being integrated assure a high flow rate and the very best self-purification. BARiT slotted channels made of stainless steel with proper edges, welded distance plates and reinforcing angles with oblong holes allow heavy mechanical loads.

## **FEATURES**

BARIT SLOTTED CHANNEL is made of stainless steel. Additional stability for high loads is provided for with professional bends, welded spacer ribbing and lengthwise reinforcement brackets.

## **BARIT SLOT CHANNEL** | Details

| ТҮРЕ                       | SLOT CHANNEL                          |  |
|----------------------------|---------------------------------------|--|
| Material                   | Stainless steel<br>AISI 304<br>1.4301 |  |
| Material thickness         | 2/3 mm                                |  |
| Surface                    | chemically pickled                    |  |
| Execution                  | ca. 0,5 m                             |  |
| Slot Width                 | 20 mm                                 |  |
| Slot Width (barefoot area) | 8 mm (min. height 78 mm)              |  |
| Built-in-Fall              | 0,6 %                                 |  |
| Cleaning                   | BARiT Cleaner*                        |  |
| Firesafety                 | on demand                             |  |